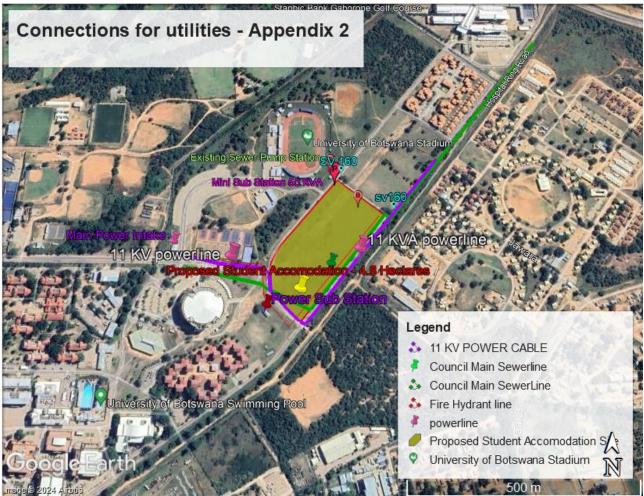

PARTNERSHIP FOR FUNDING AND DEVELOPMENT OF STUDENT ACCOMMODATION AT THE UNIVERSITY OF BOTSWANA GABORONE MAIN CAMPUS: UB/EOI 2023/2024-01

Ref: Image@2024 Airbus, Google Earth

Dimensions 335\*151 meters Area 4.8 ha SV – 160 dia Stop valve

NB: This are indicative existing services, the successful bidder (s) will be required to undertake a thorough site survey.