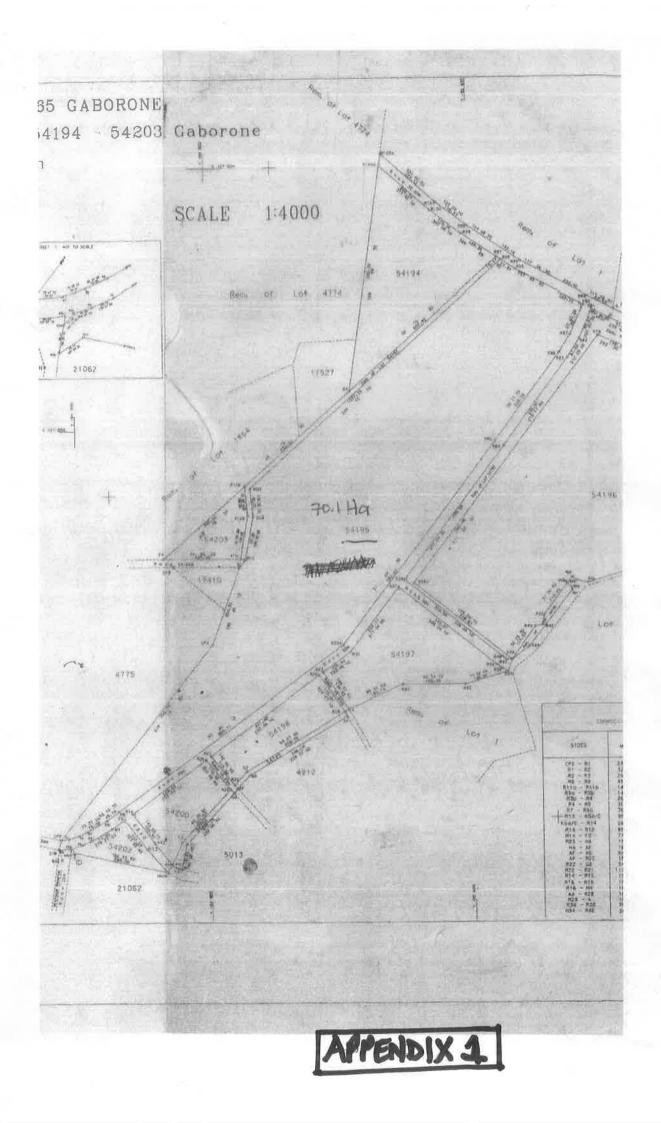

PARTNERSHIP FOR FUNDING AND DEVELOPMENT OF STUDENT ACCOMMODATION AT THE UNIVERSITY OF BOTSWANA GABORONE MAIN CAMPUS: UB/EOI 2023/2024-01

Ref: Image@2024 Airbus, Google Earth

Dimensions 335\*151 meters Area 4.8 ha SV – 160 dia Stop valve