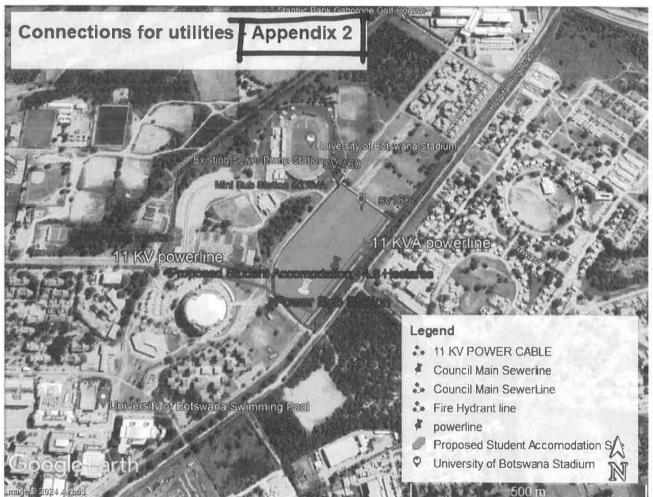

PARTNERSHIP FOR FUNDING AND DEVELOPMENT OF STUDENT ACCOMMODATION AT THE UNIVERSITY OF BOTSWANA GABORONE MAIN CAMPUS: UB/EOI 2023/2024-01

Ref: Image@2024 Airbus, Google Earth

Dimensions 335\*151 meters Area 4.8 ha SV – 160 dia Stop valve